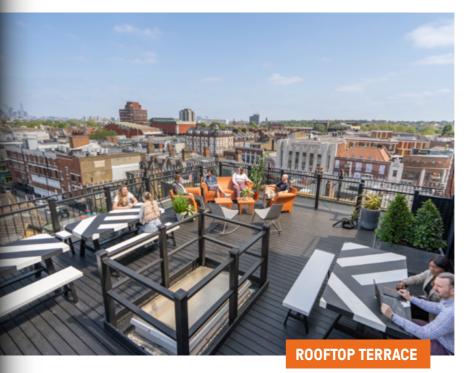

FOR FORWARD THINKERS, THOUGHT

LEADERS AND ENTREPRENEURS.

Key into Piano House, an imposing Victorian warehouse in Brixton that has been intelligently regenerated with uncompromised attention to detail. Both consisting of creative office space & coworking Club Space, this is a creative campus fostering growth and collaboration. All units include comfort cooling, communal breakout areas and kitchen, roof terrace, showers and bike storage.

Make use of the rooftop terrace for those communal summer parties.