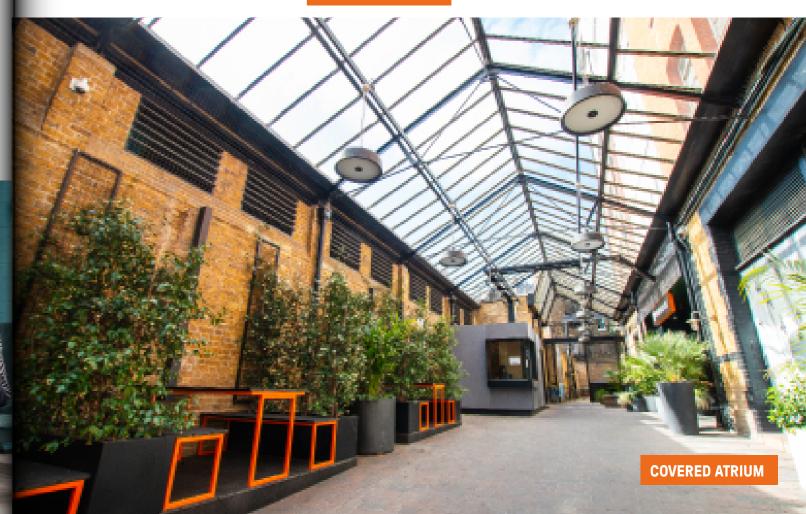

FOR FORWARD THINKERS, THOUGHT

LEADERS AND ENTREPRENEURS.

Key into Piano House, an imposing Victorian warehouse in Brixton that has been intelligently regenerated with uncompromised attention to detail. Both consisting of creative office space & coworking Club Space, this is a creative campus fostering growth and collaboration. All units include comfort cooling, communal breakout areas and kitchen, roof terrace, showers and bike storage.

# BREAKOUT SPACES TO SPARK INNOVATION

### **CLUB SPACE**

It's the ultimate flexible workspace membership; work wherever you want to within our vibrant open-plan areas at Piano House. A perfect place for entrepreneurs to spark innovation with like-minded individuals and businesses, with all-inclusive costs.

Make use of the rooftop terrace for those communal summer parties.