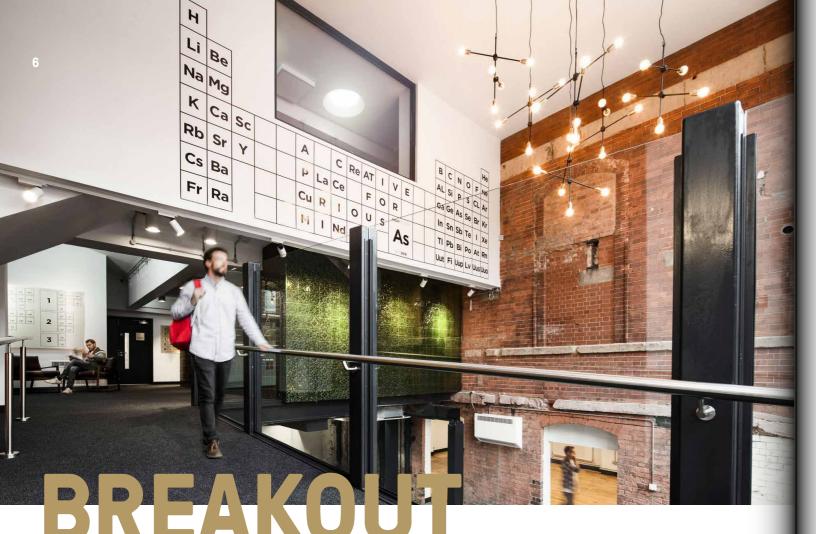

### **ASSAY STUDIOS IS A CREATIVE HUB**

FOR FORWARD THINKERS, THOUGHT

**LEADERS AND ENTREPRENEURS.** 

Like molecules, atoms and elements that combine and react in dynamic ways; Assay Studios is a vibrant collection of creative office space, driven by energy and collaboration. A place that brings ambitious people together, nurtures connectivity and develops creativity.

Assay also benefits from a selection of unique and interesting communal spaces, meeting rooms, kitchens & large break out spaces fashioned from the vaults and labs of the original building.

CREATIVE SPACES FOR CURIOUS MINDS